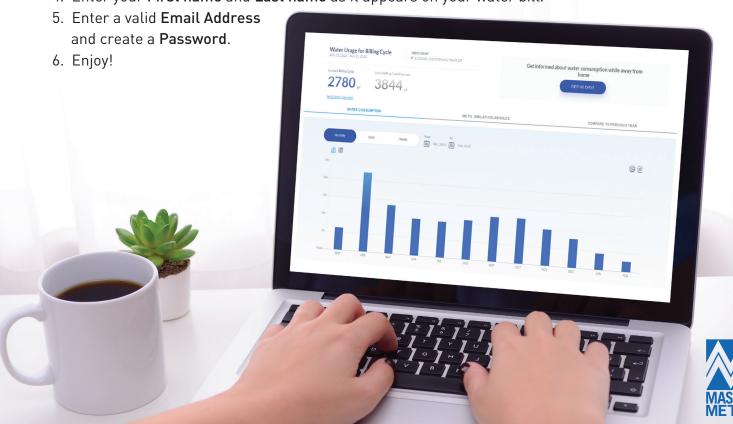

## **HOW TO SET UP YOUR ACCOUNT:**

- 1. Go to www.mywateradvisor2.com
- 2. Click the **Sign Up** button, located on the top right portion of your screen.
- 3. Choose one of the following sign up options:
  - (a) Enter your Mobile Number
  - (b) Enter your Account Number
- 4. Enter your First name and Last name as it appears on your water bill.